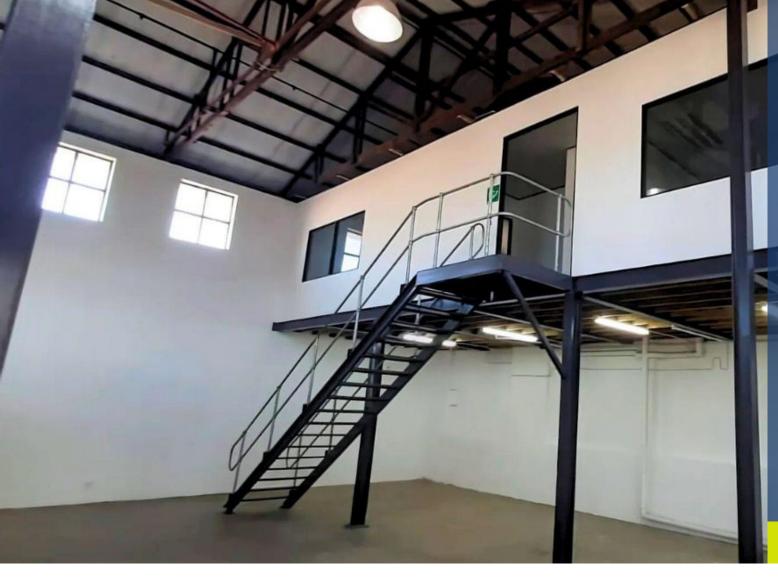

## 32 Dyer Street

Located in East London's sought-after industrial hub, 32 Dyer Street offers exceptional visibility and functionality. Warehouse 11 spans 391 sqm and features a versatile layout across multiple levels, ideal for a range of business operations. Upstairs, a fully air-conditioned office space overlooks the warehouse floor, offering a comfortable...