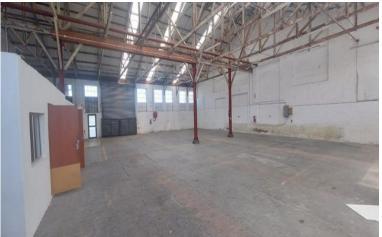

## **32 Dyer Street**

This prime manufacturing space, located in the thriving industrial hub of Arcadia, offers a perfect environment for businesses looking to scale their operations. Arcadia is renowned for its accessibility, with convenient connections to the North East Expressway, ensuring seamless transport of goods and easy access for staff. The area is ideal for...

## R31,185 pm

495m<sup>2</sup> Warehouse To Let in Arcadia

Gross Monthly Rental R31,185 Excl. VAT

www.trueprop.co.za

## Features

**∲**TrueProp

Lease Period Availability Lease Excludes

\*Gross monthly rental excludes consumption and operational costs.

60 months Immediately

iths Zoi telv Flo

Zoning Floor Size Industrial 495m²