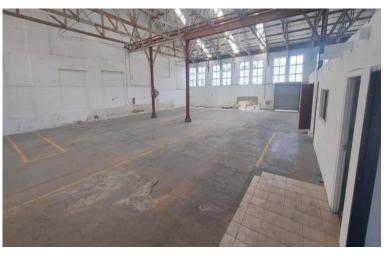

## **32 Dyer Street**

This prime manufacturing space, located in the thriving industrial hub of Arcadia, offers a perfect environment for businesses looking to scale their operations. Arcadia is renowned for its accessibility, with convenient connections to the North East Expressway, ensuring seamless transport of goods and easy access for staff. The area is ideal for...

## R31,185 pm

495m<sup>2</sup> Warehouse To Let in Arcadia

Gross Monthly Rental R31,185 Excl. VAT

www.trueprop.co.za

## Features

**∲**TrueProp

Lease Period Availability Lease Excludes

\*Gross monthly rental excludes consumption and operational costs.

60 months Immediately

iths Zoi telv Flo

Zoning Floor Size Industrial 495m²