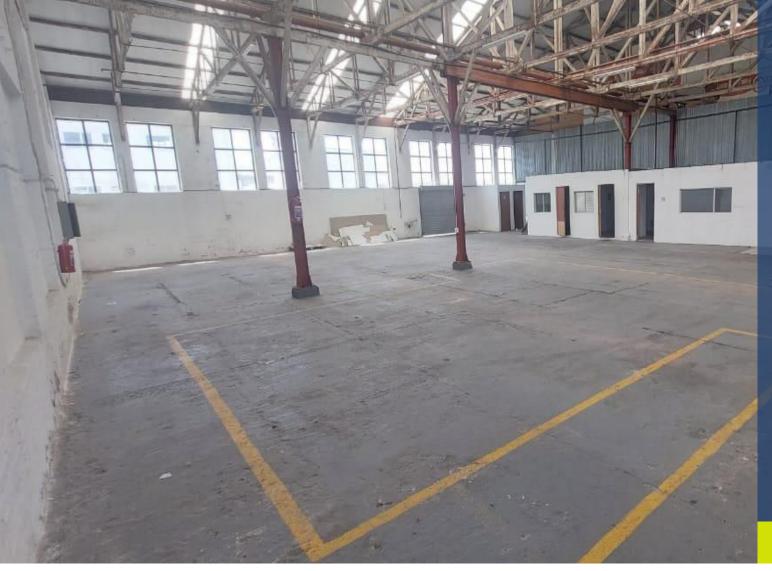

## **32 Dyer Street**

This prime manufacturing space, located in the thriving industrial hub of Arcadia, offers a perfect environment for businesses looking to scale their operations. Arcadia is renowned for its accessibility, with convenient connections to the North East Expressway, ensuring seamless transport of goods and easy access for staff. The area is ideal for...

## R31,185 pm

495m<sup>2</sup> Warehouse To Let in Arcadia

Gross Monthly Rental R31,185 Excl. VAT

www.trueprop.co.za

## Features

**∲**TrueProp

Lease Period Availability Lease Excludes

\*Gross monthly rental excludes consumption and operational costs.

60 months Immediately

iths Zoi telv Flo

Zoning Floor Size Industrial 495m²