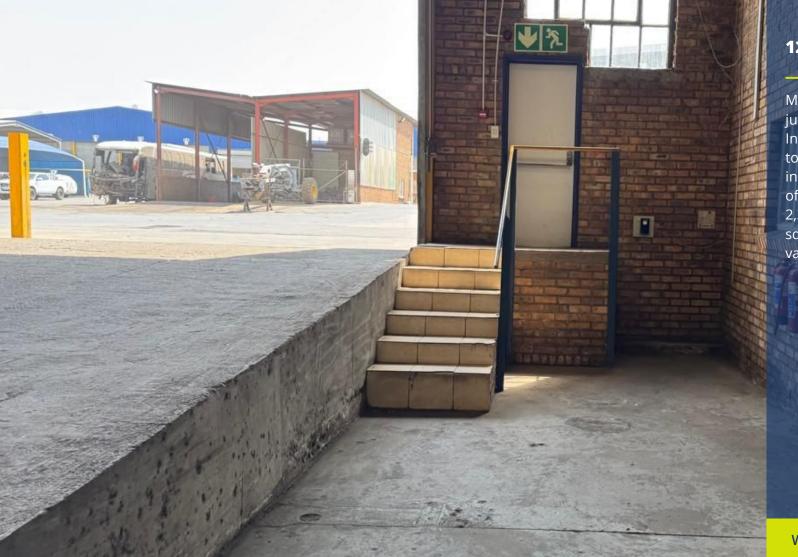

### 12 Middle Road

Middle Road is ideally located in Anderbolt, just a 15-minute drive from OR Tambo International Airport, with seamless access to the N12 and N17 highways. This versatile industrial property features a fully equipped office space complemented by a spacious 2,221 sqm warehouse and a generous 862 sqm yard, providing ample room for a variety of...