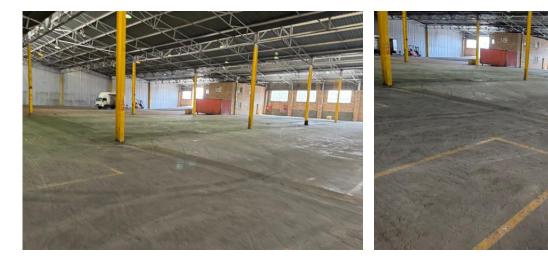

### 12 Middle Road

Middle Road is ideally located in Anderbolt, just a 15-minute drive from OR Tambo International Airport, with seamless access to the N12 and N17 highways. This versatile industrial property features a fully equipped office space complemented by a spacious 2,221 sqm warehouse and a generous 862 sqm yard, providing ample room for a variety of...