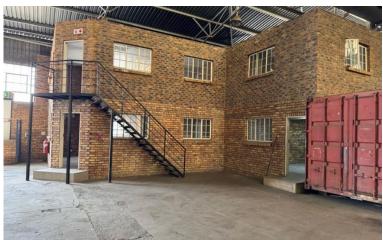

### 12 Middle Road

Middle Road is ideally located in Anderbolt, just a 15-minute drive from OR Tambo International Airport, with seamless access to the N12 and N17 highways. This versatile industrial property features a fully equipped office space complemented by a spacious 2,221 sqm warehouse and a generous 862 sqm yard, providing ample room for a variety of...