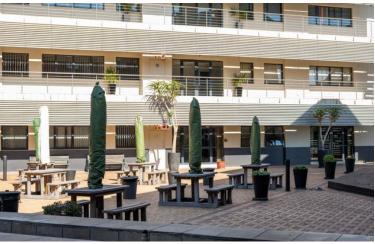

**R20,000 pm** 

3,973m<sup>2</sup> Office To Let in Woodmead

Gross Monthly Rental R20,000 Excl. VAT