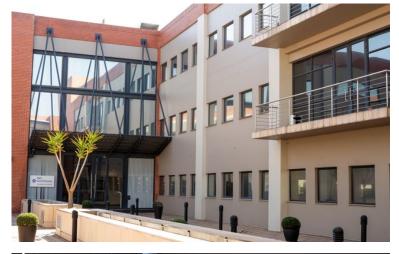

# R516,490 pm

3,973m<sup>2</sup> Office To Let in Woodmead

| Zoning           | Commercia |
|------------------|-----------|
| Air Conditioning | Yes       |
| Security         | Yes       |
| Parkings         | 150       |
| Floor Size       | 3973m2    |