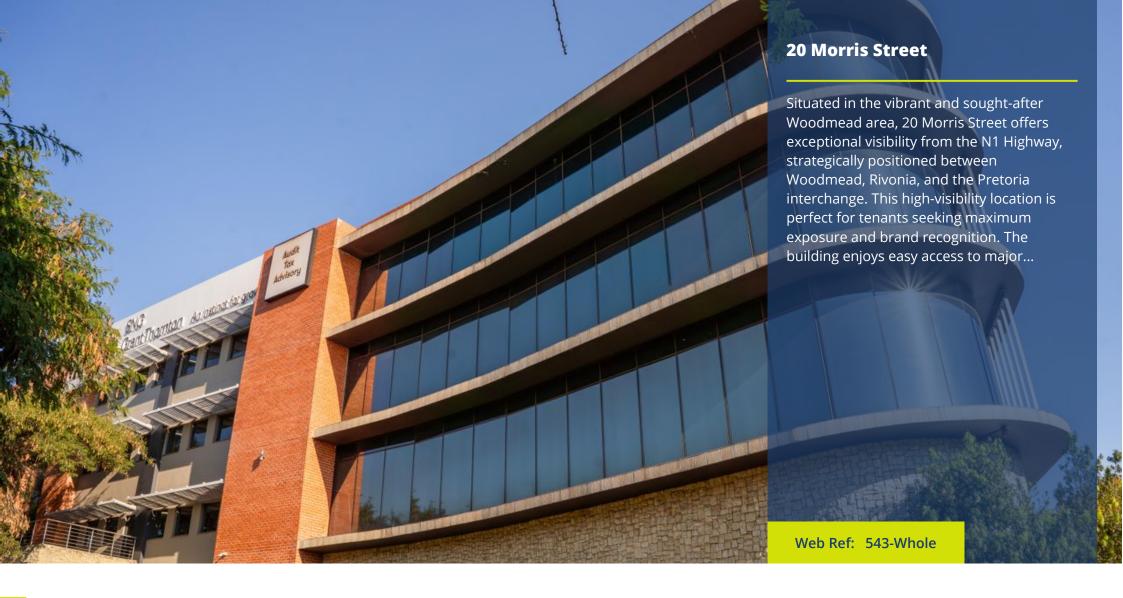

# R516,490 pm

3,973m<sup>2</sup> Office To Let in Woodmead

| Zoning           | Commercia |
|------------------|-----------|
| Air Conditioning | Yes       |
| Security         | Yes       |
| Parkings         | 150       |
| Floor Size       | 3973m2    |