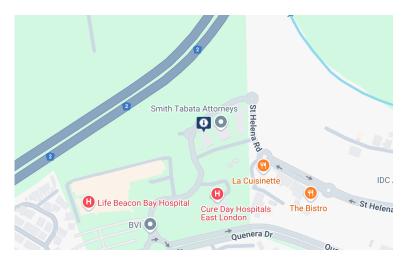

## **10 St Helena Road**

Located within the bustling suburb of Beacon Bay, this prime office building,10 St Helena Road, is a modern and wellappointed business space in East London, South Africa. This location is known for its convenient access to various amenities, making it an ideal spot for both employees and visitors. Surrounding Area: Beacon Bay is a thriving...

## Trueprop

First Floor, 10 St Helena Road, Infinity Place, Beacon Bay, East London, 5205 043 700 0007 info@trueprop.co.za